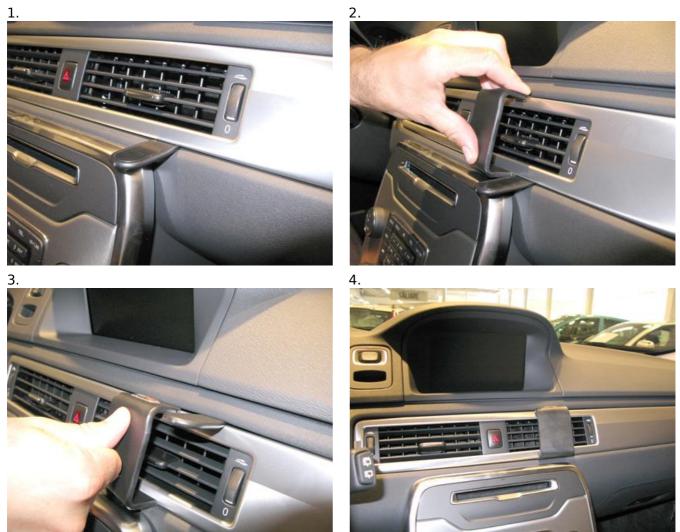

## INSTALLATION INSTRUCTIONS

Please read all of the instructions and look at the pictures before attaching the ProClip.

1. Press the thin end of the enclosed gap opener into the gap between the frame surrounding the air vent and the dashboard, to widen the gap.

2. Press the grooved edge on the lower part of the ProClip into the gap next to the gap opener. Press until you hear/feel it snaps into place. Pull out the gap opener.

3. Press the gap opener into the gap between the frame surrounding the air vent and the dashboard. Press forwards on the upper part of the ProClip so the grooved edge goes into the gap next to the gap opener. Press alternately forward on the left and right side of the upper part of the ProClip. Press until you hear/feel it snaps into place. Pull out the gap opener.

4. The ProClip is in place.