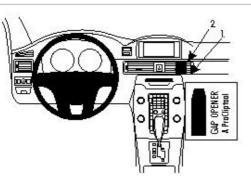

## INSTALLATION INSTRUCTIONS

Please read all of the instructions and look at the pictures before attaching the ProClip.

1. Press the thin end of the enclosed gap opener into the gap between the frame surrounding the air vent and the dashboard, to widen the gap.

2. Press the grooved edge on the lower part of the ProClip into the gap next to the gap opener. Press until you hear/feel it snaps into place. Pull out the gap opener.

3. Press the gap opener into the gap between the frame surrounding the air vent and the dashboard. Press forwards on the upper part of the ProClip so the grooved edge goes into the gap next to the gap opener. Press alternately forward on the left and right side of the upper part of the ProClip. Press until you hear/feel it snaps into place. Pull out the gap opener.

4. The ProClip is in place.